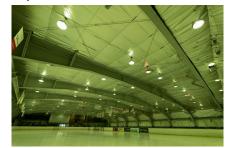

Before

After

Pre-set options included:

- On/Off: Lights to 20%
- Scene 1: 90%, 1000 lux
- Scene 2: 60%, 650 lux
- Scene 3: 30%, 380 lux (Main rink light levels)