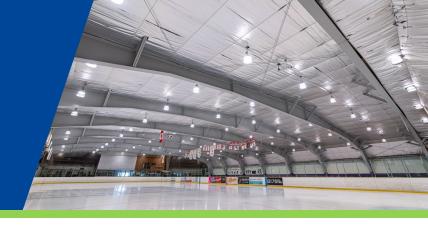

## **PROJECT SPOTLIGHT: Sports & Recreation**

**CUSTOMER:** McCormick Arena, Toronto, Canada

**PROJECT:** WESCO Energy Solutions worked with the City of Toronto to install new interior and exterior LED fixtures at the McCormick Arena. The McCormick arena is a community-based facility serving the Parkdale area of Toronto since 1972. This year round facility houses two ice surfaces including one official size rink 180' x 80' and a studio size rink 180' by 50'.

**SOLUTION:** The focus of the project was to save energy, increase safety, reduce maintenance, and improve light levels throughout the facility. In addition to the main arena housing the ice rinks, the scope of work included the corridor, multipurpose room, change rooms, restrooms, office, and conference room. The existing HID over the two ice pads were replaced with LED high bays and the incandescent night lighting was replaced with LED vapor tight luminaires. New LED exterior fixtures and photocell control were installed to replace existing 100-150W HID.