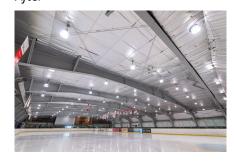

Before

After

Pre-set options included:

- On/Off: Lights to 20%
- Scene 1: 90%, 1000 lux
- Scene 2: 60%, 650 lux
- Scene 3: 30%, 380 lux (Main rink light levels)